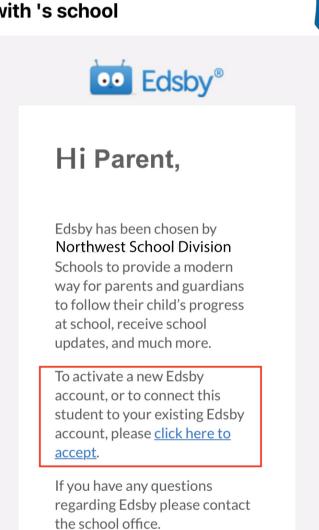

# **PARENT LOGIN FOR EDSBY**

You can login to Edsby from the mobile app or a desktop at <a href="https://nwww.nwsd.edsby.com">nwsd.edsby.com</a>.

Visit your App store to download the mobile app!

You will receive an email from Edsby/NWSD with information to login in and create an account in Edsby. If you do not receive the invite, please check your junk mail folder. You may contact the school to have them resend the invite.

# **Invitation from Edsby to connect** with 's school

You may be asked for a server address. Enter in **nwsd** 