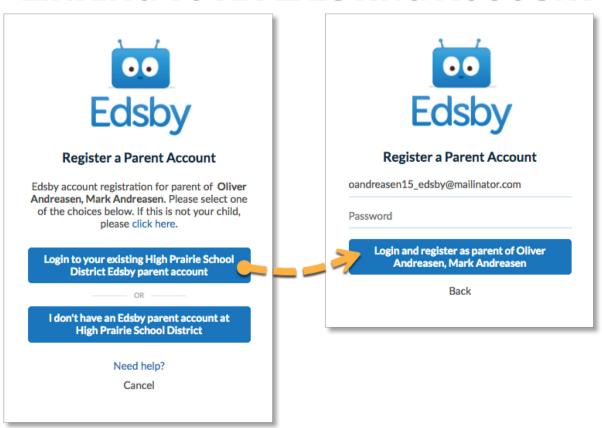

### **LINKING TO AN EXISTING ACCOUNT**

To watch a video with step-by-step instructions for creating an Edsby Account, Click <u>HERE</u> or scan the QR Code below.

**FAQ** 

What is the server name when using the app?