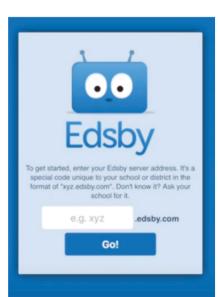

# **Invitation from Edsby to connect** with 's school

You may be asked for a server address. Enter in **nwsd** 