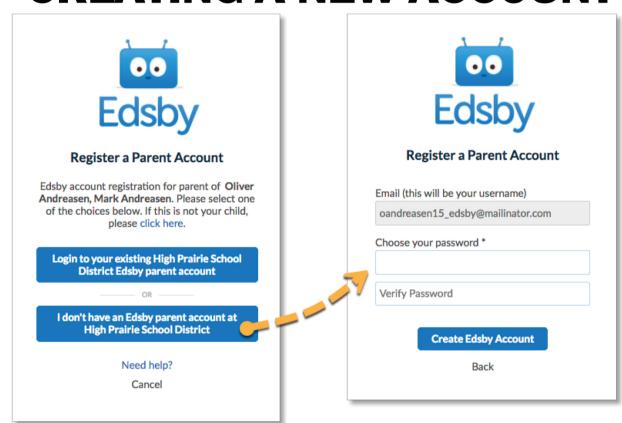

# **PARENT LOGIN FOR EDSBY**

You can login to Edsby from the mobile app or a desktop at <a href="https://nwww.nwsd.edsby.com">nwsd.edsby.com</a>.

Visit your App store to download the mobile app!

You will receive an email from Edsby/NWSD with information to login in and create an account in Edsby. If you do not receive the invite, please check your junk mail folder. You may contact the school to have them resend the invite.

# **Invitation from Edsby to connect** with 's school



You may be asked for a server address. Enter in **nwsd** 



## **CREATING A NEW ACCOUNT**



### **LINKING TO AN EXISTING ACCOUNT**









To watch a video with step-by-step instructions for creating an Edsby Account, Click <u>HERE</u> or scan the QR Code below.



**FAQ** 

What is the server name when using the app?

What is the URL when using a browser?

nwsd.edsby.com

#### What is my username?

Your username will be the email address that you provided to the school office.