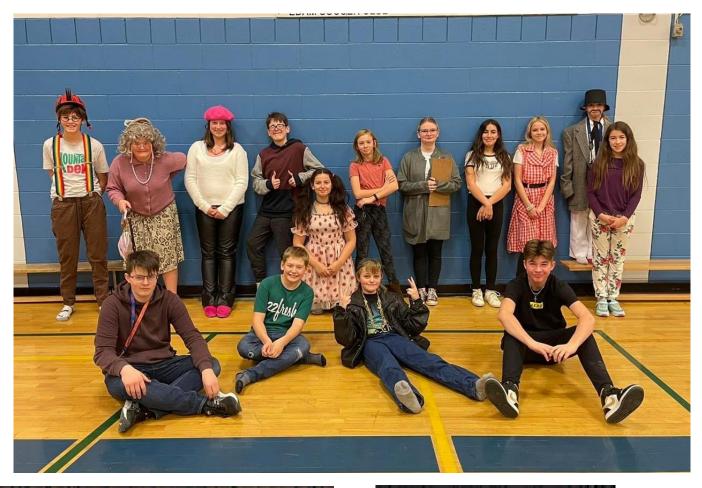

#### **Drama & Dessert Theatre**

What a wonderful Wednesday for our HHS Drama Students' Dessert Theatre. Students have been practicing since September and were so proud to showcase to the community all that they accomplished this fall. Students from Grade 7-12 took part. We presented two plays "High Rise High Jinks", and "You're Driving Me Crazy" to a packed gym filled with classmates, staff, grandparents, siblings, and some very enthusiastic community members. Parents of the drama students provided us with decadent desserts, and delicious refreshments to enjoy before and after each performance. Between cast members, actors and supporting community members, we had 150 people in attendance for our Dessert Theatre. Thank you to everyone who supported the Arts at HHS. With the talented actors and crew, we have this year, drama is alive and well at HHS. We have already selected our play for the spring, and we will be competing at Drama Festival in Spring 2023 in North Battleford.

### **Special Thanks**

- Mr. Gateley for his never-ending technical advice and help
- Zoey Pollard for designing the car for our 'You're Driving Me Crazy' set
- Mr. Jeremy Moriarty for constructing the car
- Taylor Pelchat, Joey Siegel, and Fin Frey for painting our car
- Our Drama parents for all the delicious treats tonight
- Mrs. Danielle Troesch for taking charge of ticket sales, and distribution
- Mr. Nordell for helping with the stage
- To our school family for stepping up, pitching in, and helping make the event happen