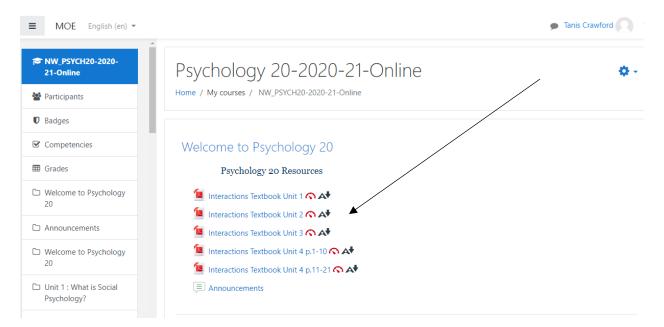

Log out

Switch role to...

Psychology 20 Resources

- 🔟 Interactions Textbook Unit 1 🔨 🖈 🔟 Interactions Textbook Unit 2 🔿 🛧 🔟 Interactions Textbook Unit 3 🕎 📣
- 🔟 Interactions Textbook Unit 4 p.1-10 🔿 A
- 🔟 Interactions Textbook Unit 4 p.11-21 🔿 🗚
- Announcements
  - Every Course will have a different layout and look