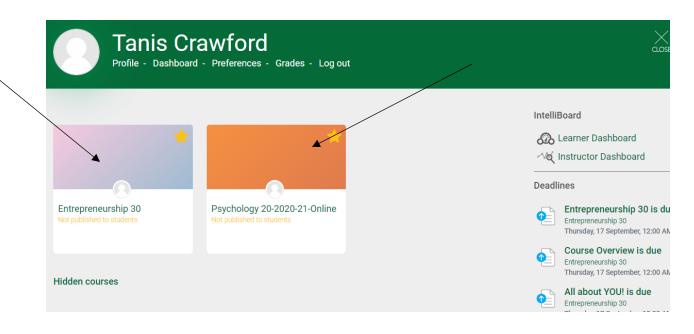

| <ul> <li>Your Courses will be loaded onto your Dashboard</li> </ul> |                |  |
|---------------------------------------------------------------------|----------------|--|
|                                                                     | Tanis Crawford |  |
| My courses / NW_PSYCH20-2020-21-Online                              | 🔁 Dashboard 🔺  |  |
|                                                                     | 🛔 Profile      |  |
| elcome to Psychology 20                                             | I Grades       |  |
|                                                                     | Messages       |  |
| Psychology 20 Resources                                             |                |  |