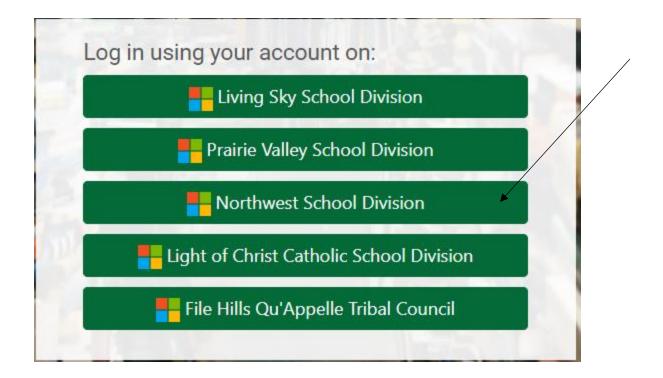

# OR

 Scroll down the page until you see the login to Northwest School Division

- Key Terminology- Dashboard
- Access Course by Clicking on it/ Return to your Dashboard by clicking on your name or the drop down menu